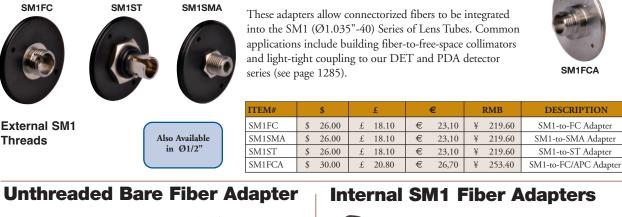

## Internal SM1 Fiber Adapters

- Compatible with External SM1-Threaded Devices
- Five Different Connector Types Available

| ITEM#    | \$          |   | £     |   | €     |   | RMB    |
|----------|-------------|---|-------|---|-------|---|--------|
| \$120-FC | \$<br>26.00 | £ | 18.10 | € | 23,10 | ¥ | 219.60 |
| S120-SMA | \$<br>26.00 | £ | 18.10 | € | 23,10 | ¥ | 219.60 |
| \$120-SC | \$<br>33.00 | £ | 22.90 | € | 29,30 | ¥ | 278.70 |
| S120-LC  | \$<br>33.00 | £ | 22.90 | € | 29,30 | ¥ | 278.70 |
| S120-ST  | \$<br>30.00 | £ | 20.80 | € | 26,70 | ¥ | 253.40 |