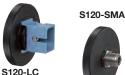

## Internal SM1 Fiber Adapters

- Compatible with External SM1-Threaded Devices
- Five Different Connector Types Available

| ITEM#    | \$          |   | £     |   | €     |   | RMB    |
|----------|-------------|---|-------|---|-------|---|--------|
| \$120-FC | \$<br>26.00 | £ | 18.10 | € | 23,10 | ¥ | 219.60 |
| S120-SMA | \$<br>26.00 | £ | 18.10 | € | 23,10 | ¥ | 219.60 |
| \$120-SC | \$<br>33.00 | £ | 22.90 | € | 29,30 | ¥ | 278.70 |
| S120-LC  | \$<br>33.00 | £ | 22.90 | € | 29,30 | ¥ | 278.70 |
| S120-ST  | \$<br>30.00 | £ | 20.80 | € | 26,70 | ¥ | 253.40 |