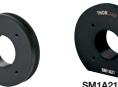

## SM1 Series of Microscope Adapters

These four adapters convert the reflected light lamphouse port of current generation microscopes to Thorlabls' SM1 (Ø1.035"-40) and 30 mm cage standards. Each mount has four #4-40 tapped holes that accept 30 mm cage rods.

- SM1A14 for Olympus IX and BX
- SM1A21 for Leika DMI

SM1FC

Threads

- SM1A22 for Nikon F-Mount
- SM1A23 for Zeiss Axioskop

SM1A14 Olympus IX & BX

Leika DMI

SM1A22

Nikon F-Mount

Also Available in Ø2.00"

NEW

Zeiss Axioskop

| ITEM#  | \$          |   | £     |   | €     | RMB                                                                |        | RMB                                                                 |  | DESCRIPTION |
|--------|-------------|---|-------|---|-------|--------------------------------------------------------------------|--------|---------------------------------------------------------------------|--|-------------|
| SM1A14 | \$<br>37.83 | £ | 26.30 | € | 33,60 | ¥                                                                  | 319.50 | Olympus IX and BX to Internal SM1 Thread, 30 mm Cage System Adapter |  |             |
| SM1A21 | \$<br>68.00 | £ | 47.20 | € | 60,40 | ¥ 574.20 Leika DMI to Internal SM1 Thread, 30 mm Cage System Adapt |        | Leika DMI to Internal SM1 Thread, 30 mm Cage System Adapter         |  |             |
| SM1A22 | \$<br>68.00 | £ | 47.20 | € | 60,40 | ¥                                                                  | 574.20 | Nikon F-Mount to Internal SM1 Thread, 30 mm Cage System Adapter     |  |             |
| SM1A23 | \$<br>68.00 | £ | 47.20 | € | 60,40 | ¥                                                                  | 574.20 | Zeiss Axioskop to Internal SM1 Thread, 30 mm Cage System Adapter    |  |             |