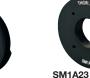

## SM1 Series of Microscope Adapters

These four adapters convert the reflected light lamphouse port of current generation microscopes to Thorlabls' SM1 (Ø1.035"-40) and 30 mm cage standards. Each mount has four #4-40 tapped holes that accept 30 mm cage rods.

- SM1A14 for Olympus IX and BX
- SM1A21 for Leika DMI

SM1FC

Threads

- SM1A22 for Nikon F-Mount
- SM1A23 for Zeiss Axioskop

SM1A14 Olympus IX & BX

Leika DMI

SM1A22

Nikon F-Mount

Also Available in Ø2.00"

NEW

Zeiss Axioskop

| ITEM#  | \$          |   | £     |   | €     | RMB                                                                |        | RMB                                                                 |  | DESCRIPTION |
|--------|-------------|---|-------|---|-------|--------------------------------------------------------------------|--------|---------------------------------------------------------------------|--|-------------|
| SM1A14 | \$<br>37.83 | £ | 26.30 | € | 33,60 | ¥                                                                  | 319.50 | Olympus IX and BX to Internal SM1 Thread, 30 mm Cage System Adapter |  |             |
| SM1A21 | \$<br>68.00 | £ | 47.20 | € | 60,40 | ¥ 574.20 Leika DMI to Internal SM1 Thread, 30 mm Cage System Adapt |        | Leika DMI to Internal SM1 Thread, 30 mm Cage System Adapter         |  |             |
| SM1A22 | \$<br>68.00 | £ | 47.20 | € | 60,40 | ¥                                                                  | 574.20 | Nikon F-Mount to Internal SM1 Thread, 30 mm Cage System Adapter     |  |             |
| SM1A23 | \$<br>68.00 | £ | 47.20 | € | 60,40 | ¥                                                                  | 574.20 | Zeiss Axioskop to Internal SM1 Thread, 30 mm Cage System Adapter    |  |             |