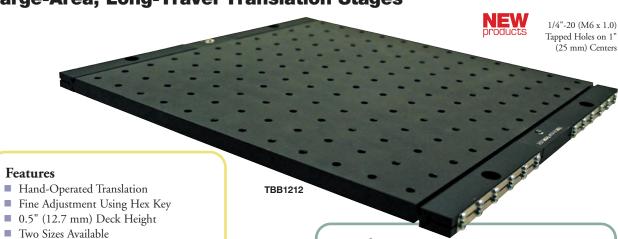

## **Large-Area, Long-Travel Translation Stages**

This Large-Area Translation Stage is available in two imperial sizes, 6" x 7.66" (TBB0606) and 12" x 13.66" (TBB1212), and two metric sizes, 150 mm x 191.7 mm (TBB0606/M) and 300 mm x 341.4 mm (TBB1212/M). It has been designed for use in applications requiring adjustable positioning of a complete experiment. The TBB0606 provides 2.5" (60 mm) of travel, whereas the TBB1212 provides 5" (120 mm) of travel. Coarse positioning is achieved simply by pushing the moving platform. Fine positioning over the full range of travel is achieved by adjustment of the rack and pinion using a hex key as shown below.

The working height of the breadboard is 0.5" (12.7 mm), making it compatible with the mating height of our standard MB series of breadboards (see page 3). They are tapped with 1/4"-20 (M6 x 1.0) threaded holes in the standard 1" (25 mm) offset hole pattern.