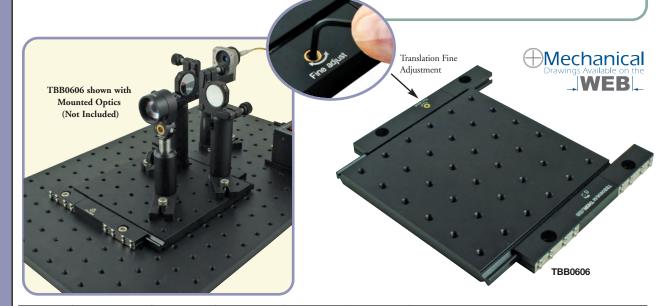

## **Large-Area, Long-Travel Translation Stages**

This Large-Area Translation Stage is available in two imperial sizes, 6" x 7.66" (TBB0606) and 12" x 13.66" (TBB1212), and two metric sizes, 150 mm x 191.7 mm (TBB0606/M) and 300 mm x 341.4 mm (TBB1212/M). It has been designed for use in applications requiring adjustable positioning of a complete experiment. The TBB0606 provides 2.5" (60 mm) of travel, whereas the TBB1212 provides 5" (120 mm) of travel. Coarse positioning is achieved simply by pushing the moving platform. Fine positioning over the full range of travel is achieved by adjustment of the rack and pinion using a hex key as shown below.